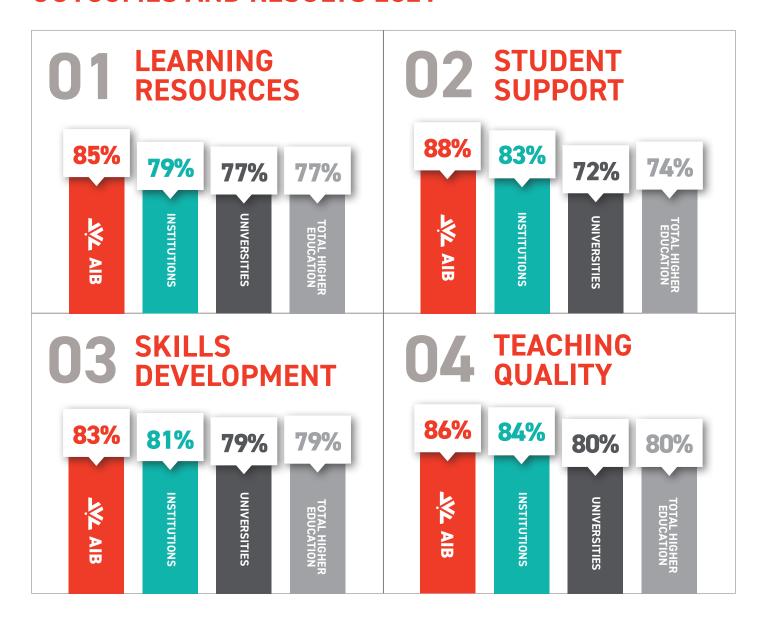

## QILT POSTGRADUATE STUDENT EXPERIENCE SURVEY (SES)

## THE 2021 SES RESULTS ARE IN AND WE COULDN'T BE PROUDER!

Business and Management postgraduate students rated the quality of their educational experience through the independent QILT survey. When compared to other universities and higher education institutions, the Australian Institute of Business tops the charts.

#### **OVERALL EDUCATION EXPERIENCE**



### BUSINESS AND MANAGEMENT POSTGRADUATE OUTCOMES AND RESULTS 2021



### WHAT IS QILT?

The Quality Indicators for Learning and Teaching (QILT) are government endorsed surveys for higher education, focusing on the student life cycle from commencement to employment.

# WHAT IS THE STUDENT EXPERIENCE SURVEY (SES)?

The SES survey collates information that influences the government and higher education institutions to improve teaching and learning outcomes.

Over 80,000 postgraduate coursework students from Australian Universities and Non-University higher education institutions participated in the 2021 SES