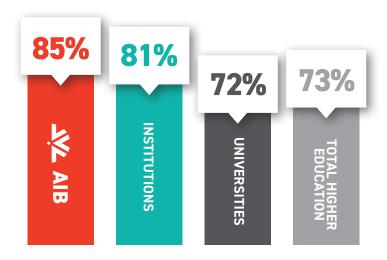

## QILT POSTGRADUATE STUDENT EXPERIENCE SURVEY (SES)

## THE 2021 SES RESULTS ARE IN AND WE COULDN'T BE PROUDER!

Business and Management postgraduate students rated the quality of their educational experience through the independent QILT survey. When compared to other universities and higher education institutions, the Australian Institute of Business tops the charts.

#### **OVERALL EDUCATION EXPERIENCE**



### BUSINESS AND MANAGEMENT POSTGRADUATE OUTCOMES AND RESULTS 2021



### WHAT IS QILT?

The Quality Indicators for Learning and Teaching (QILT) are government endorsed surveys for higher education, focusing on the student life cycle from commencement to employment.

# WHAT IS THE STUDENT EXPERIENCE SURVEY (SES)?

The SES survey collates information that influences the government and higher education institutions to improve teaching and learning outcomes.

Over 80,000 postgraduate coursework students from Australian Universities and Non-University higher education institutions participated in the 2021 SES